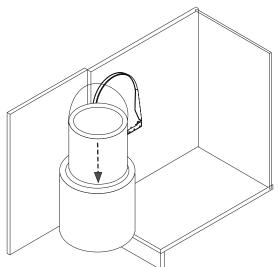

Fix the cover **G** on the mounting bar **C**.

Remove the protective film from the basket frame **B**. Set the basket frame on the holder plate **F** and attach it with the fastener **E**. Insert the bucket **A** into the frame **B**.