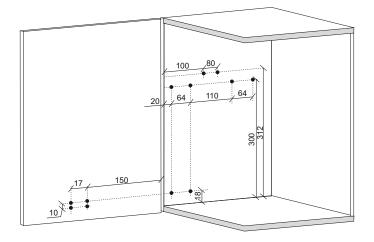

PRODUCT PARAMETERS, D×W×H KR09 - 275\*295\*425

ASSEMBLY

Mark the front wall and the basket sidewall.

3–

Set the fixing support arm  ${\bf D}$  on the sidewall and place the holder plate  ${\bf F}$  on the front wall with the help of self-tapping screws (H).