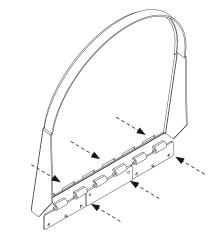

Fix the cover **G** on the mounting bar **C**.

Remove the protective film from the basket frame **B**. Set the basket frame on the holder plate **F** and attach it with the fastener **E**. Insert the bucket **A** into the frame **B**.