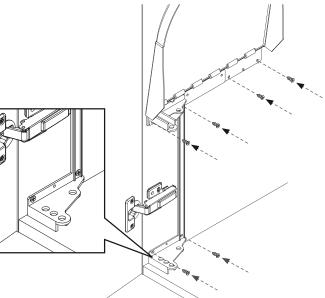

PRODUCT PARAMETERS, D×W×H KR09 - 275\*295\*425

ASSEMBLY

Mark the front wall and the basket sidewall.

3–

Set the fixing support arm  ${\bf D}$  on the sidewall and place the holder plate  ${\bf F}$  on the front wall with the help of self-tapping screws (H).