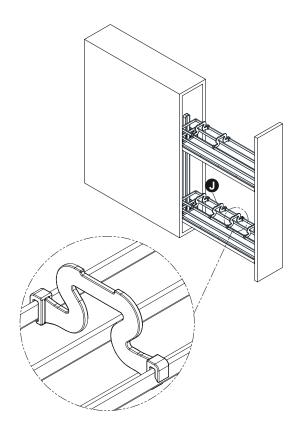

Put the front wall on the basket and adjust.

6

Set the separators (J) on the basket.