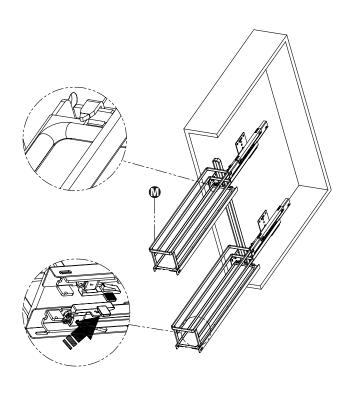

2.1 Pull out the guide rails (**A**) from the cabinet 2.2 Attach the basket (**M**) to the guide rails by means of hooks at the end of guide rail and fasteners (**K**) on the basket; push the basket into the cabinet.