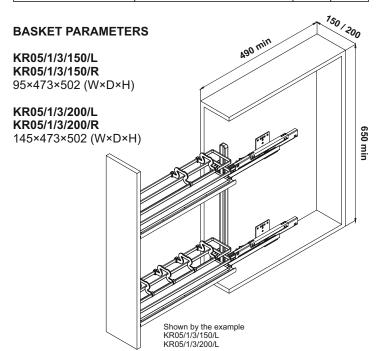

## FLORA KR05 assembly instructions

FLORA KR05 – kitchen bottle basket for modules with the width of 150 and 200 mm set on the guide rails with the function of synchronization and dimensioning