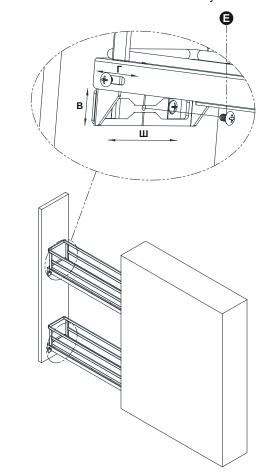

## FLORA KR05 assembly instructions

**3**-

Fix the support arm (B) on the basket by means of screws (C)

Fix the front wall holder plate (**D**) by means of self-tapping screws (**H**). It is possible to use the master plate (**O**) for application of markings.