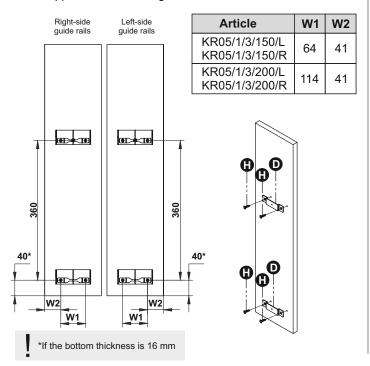

## FLORA KR05 assembly instructions

FLORA KR05 – kitchen bottle basket for modules with the width of 150 and 200 mm set on the guide rails with the function of synchronization and dimensioning

## **ASSEMBLY**

- 1.1 Drill the holes with the diameter of 5 mm and depth of 13 mm in accordance with the scheme. It is possible to use the master plate (N) for application of markings.
- 1.2 Set the dowels (I)
- 1.3 Fix the guide rails (A) by means of self-tapping screws (G)