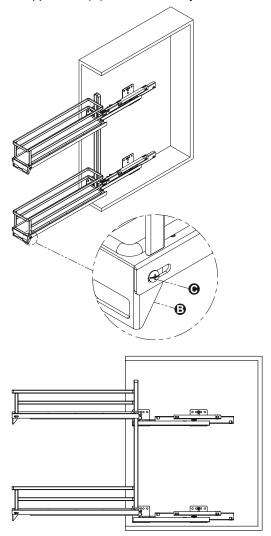

## FLORA KR05 assembly instructions

**3**-

Fix the support arm (B) on the basket by means of screws (C)

Fix the front wall holder plate (**D**) by means of self-tapping screws (**H**). It is possible to use the master plate (**O**) for application of markings.