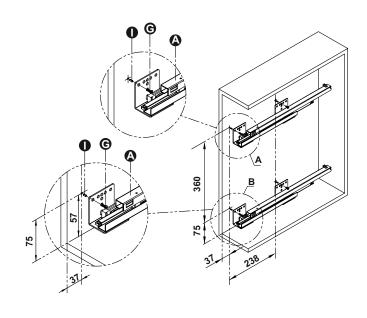

## **ASSEMBLY**

- 1.1 Drill the holes with the diameter of 5 mm and depth of 13 mm in accordance with the scheme. It is possible to use the master plate (N) for application of markings.
- 1.2 Set the dowels (I)
- 1.3 Fix the guide rails (A) by means of self-tapping screws (G)